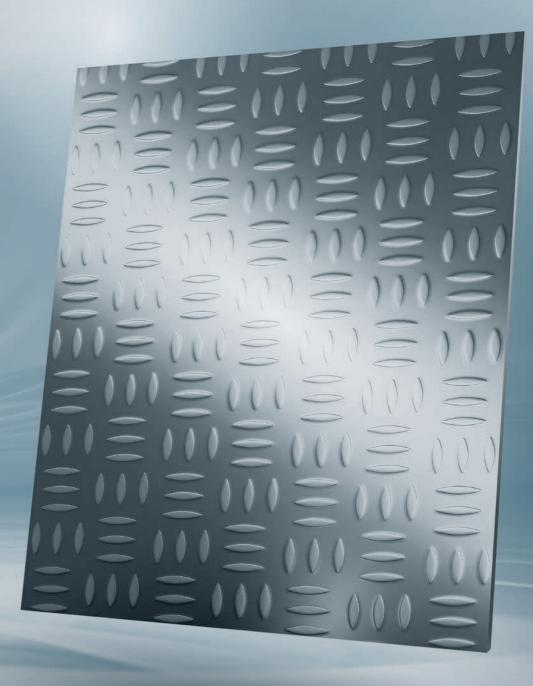

# MICROCHECKER SAFETY ABOVE ALL

The Microchecker finish looks similar to floor plates finish, but it is achieved by cold patterning and therefore offers a smaller and more aesthetically refined texture than the traditional option. Its use is particularly suited for floorings, in walkable areas and in any situation where surfaces need to be made less slippery because they are smooth or made potentially dangerous by external contamination. The pattern is minimalistic yet highly efficient, easy to clean and with a high friction coefficient.