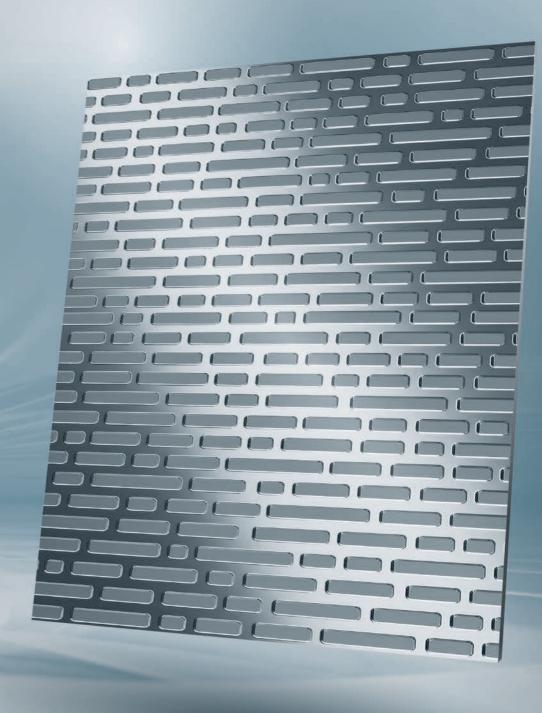

## **BRICK**

#### FORWARDING PERFECTION, **BRICK BY BRICK**

The Brick finish emulates the look of a brick tic makes it particularly well suited for stainless safety and style must be equally ensured.

**AESTHETICS AND DESIGN** 