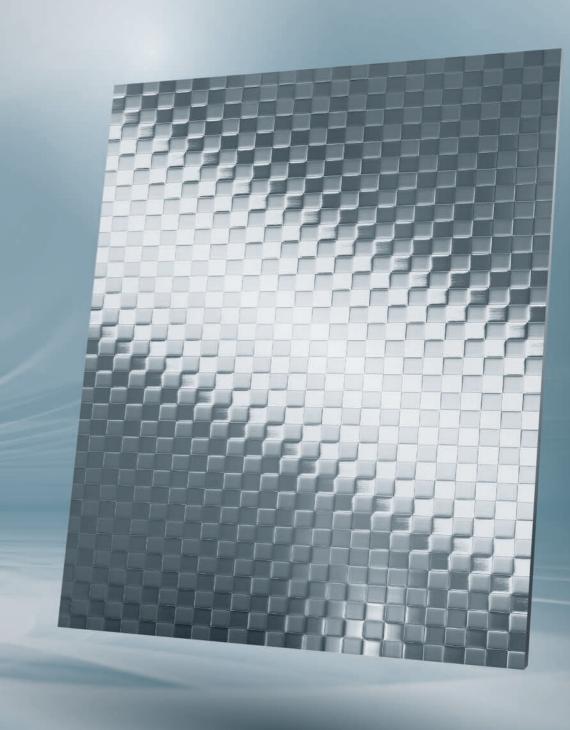

# SQUARE AS PERFECT AS A SQUARE

The minimalistic and refined square pattern is a particularly fitting option to embellish interior design elements. Its geometric pattern adds great impact to the look of any surface, especially in its high-reflectivity version. Its high aesthetic value makes it perfect for any situation where particular care for details is required.

AESTHETICS AND DESIGN

SCRATCH RESISTANCE

#### REFLECTIVITY LEVELS

- Bright
- Matt

#### MAIN GRADES \*

304 - 316L - 430 - 441 - 470LI

#### MAIN APPLICATIONS

- Architecture: paneling, façades, elevators
- Home appliances: ovens
- \* Typical ferritic and austenitic grades. Other grades available upon request.