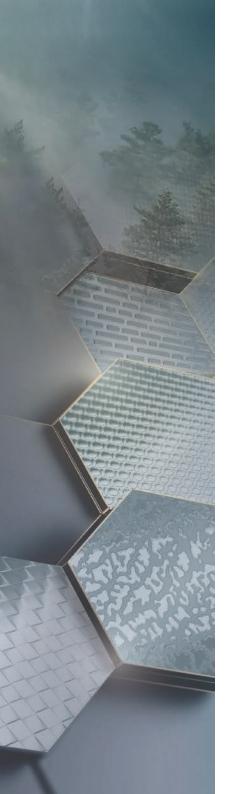

## **BRICK**

#### FORWARDING PERFECTION, **BRICK BY BRICK**

The Brick finish emulates the look of a brick tic makes it particularly well suited for stainless safety and style must be equally ensured.

**AESTHETICS AND DESIGN** 

SCRATCH RESISTANCE

ANTI-SLIP PROPERTIES

#### REFLECTIVITY LEVELS

#### MAIN GRADES \*

#### MAIN APPLICATIONS

Our Brick finish, developed exclusively to meet the specific needs of one of our clients, is an example of the research and development our team of experts carries out to offer unique and outstanding tailor-made solutions.