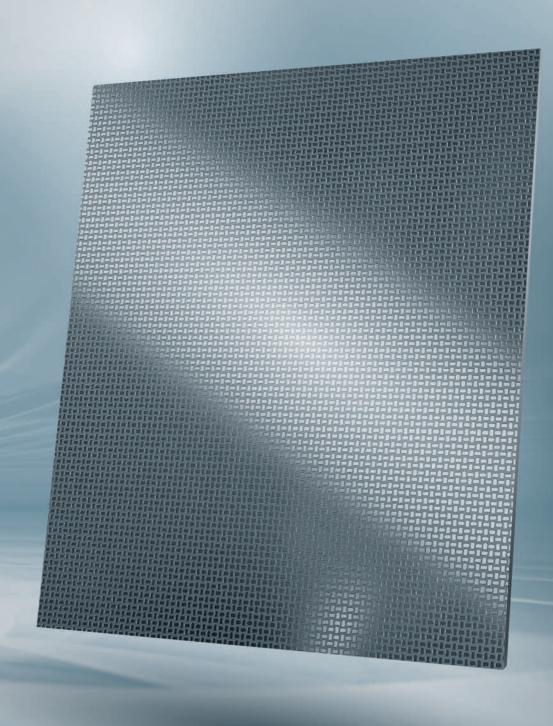

# LIGHT IS BORN FROM THE HAZE

This finish is named after its close-knit texture, which is smaller than Linen pattern and resembles fog. Matt and non-reflective, Haze stands out mainly for its versatility and can be used in any kind of application. Furthermore, as a micro-patterned finish, it offers enhanced ease of cleaning compared to standard patterned finishes.