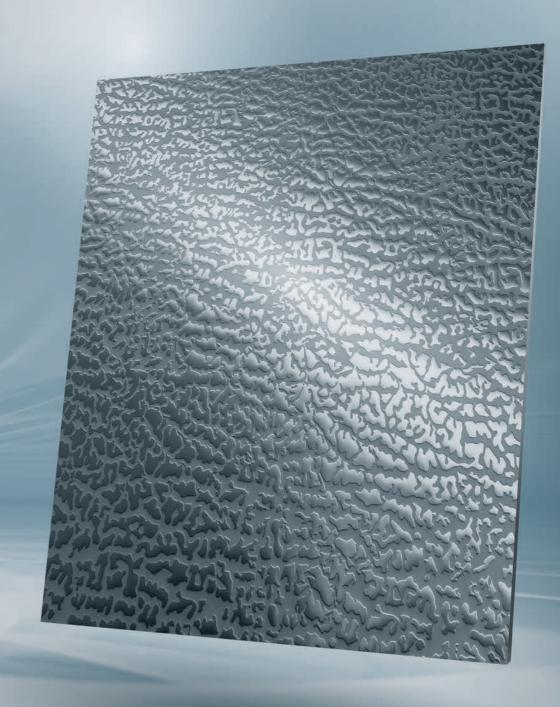

# MICROCHECKER SAFETY ABOVE ALL

The Microchecker finish looks similar to floor plates finish, but it is achieved by cold patterning and therefore offers a smaller and more aesthetically refined texture than the traditional option. Its use is particularly suited for floorings, in walkable areas and in any situation where surfaces need to be made less slippery because they are smooth or made potentially dangerous by external contamination. The pattern is minimalistic yet highly efficient, easy to clean and with a high friction coefficient.

**AESTHETICS AND DESIGN** 

SCRATCH RESISTANCE

**ANTI-SLIP PROPERTIES** 

#### REFLECTIVITY LEVELS

- Brigh
- Matt

MAIN GRADES \*

304 - 316L - 430 - 441 - 470L

#### MAIN APPLICATIONS

- Floors
- Car platforms

Our Microchecker finish, developed exclusively to meet the specific needs of one of our clients, is an example of the research and development our team of experts carries out to offer unique and outstanding tailor-made solutions.