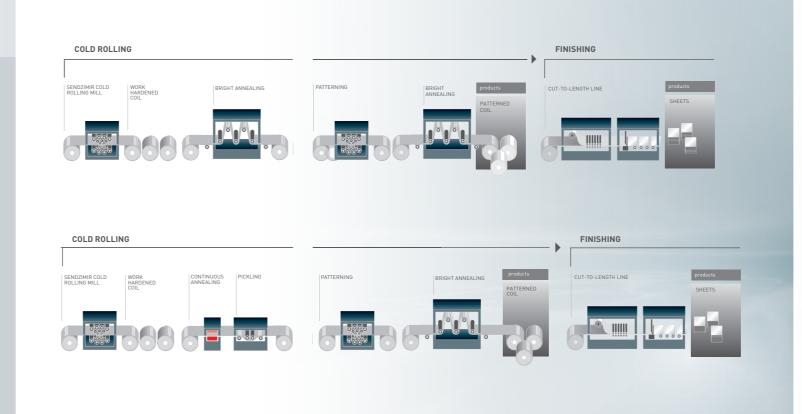

## MANUFACTURING PROCESS

A COMPLETELY INTEGRATED PRODUCTION PLANT: DIFFERENT PATHS FOR DIFFERENT LEVELS OF REFLECTIVITY

Our clients can count on the utmost efficiency in manufacturing because we have a **fully integrated production process**. Every phase is carried out at our factory in Terni, from melting shop to superficial processing at the Finish Center. This allows us to offer **tailor-made solutions for each and every client's complete satisfaction.** 

Patterned and micro-patterned finishes are achieved by using special cylinders during cold rolling. Depending on the desired level of reflectivity, patterned finishes are embossed at different moments during the process: shine has a remarkable impact on the product's final look. Bright annealing is used to achieve shiny surfaces that reflect light in a more specular way for a brighter final effect, while continuous annealing is used to achieve surfaces that diffuse light, for more muted and warm solutions (Matt finish).

REFLECTIVITY

REFLECTIVITY

be achieved without the final bright annealing

to achieve a hardened

matt finish.